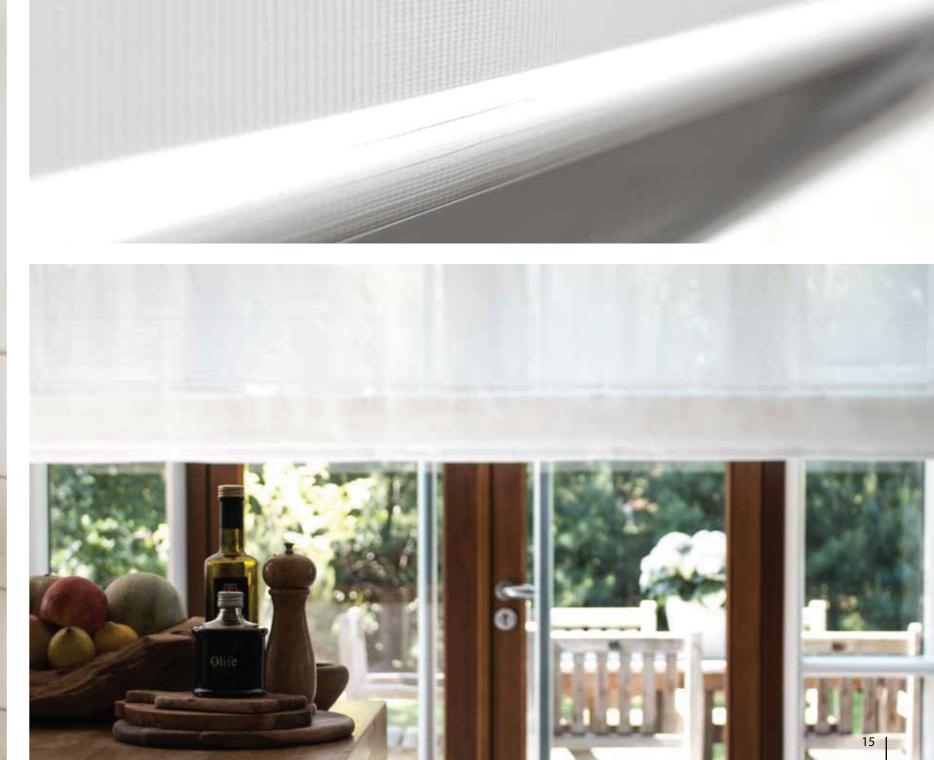

### **VOILE COLLECTION**

A special collection giving a translucent atmosphere filtering light while retaining privacy.