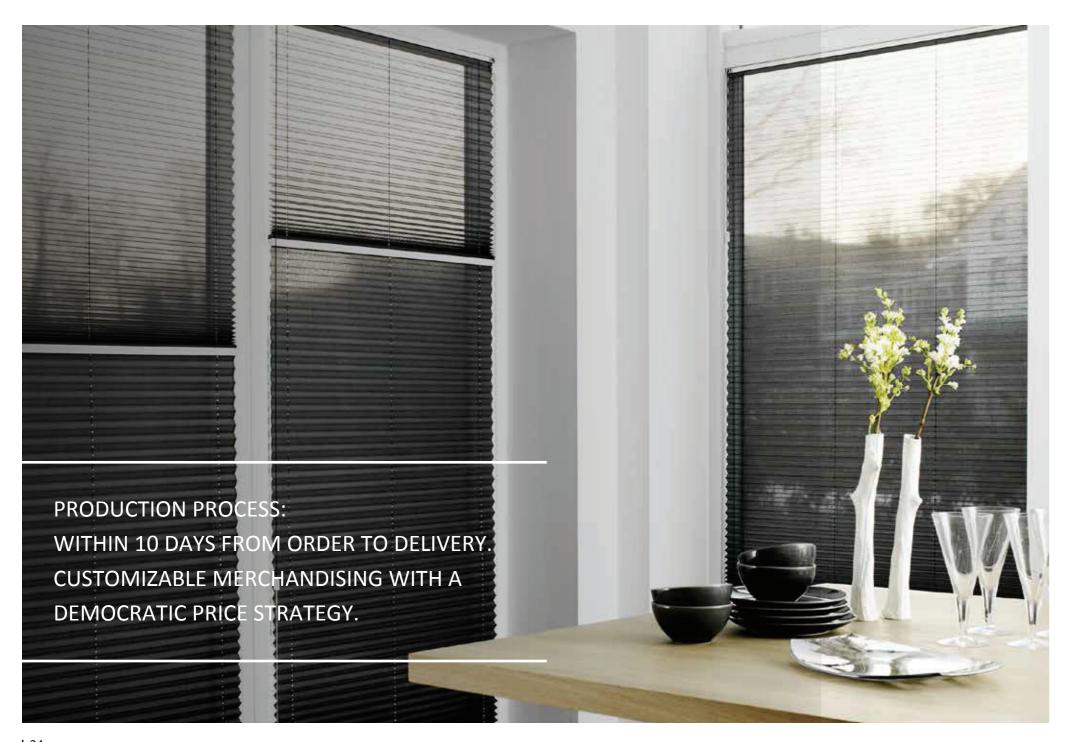

### BLINDS COLLECTION

SBM OFFERS A WIDE RANGE OF BLINDS, FROM CONTEMPORARY TO CLASSIC, COUNTRY LIVING TO CITY LIFE STYLE.

SBM CONSTANTLY SEEKS INNOVATIVE
WAYS TO CREATE NEW PRODUCTS TO
MEET THE REQUIREMENTS OF THE MOST
DEMANDING CUSTOMERS

SBM offers a number of window treatments falling into 5 differents categories: Roman Blinds, Roller Blinds, Venetians (Wood and Aluminium), Japanese Panels and Pleated.

THE BLINDS COLLECTION: ROMAN BLINDS, ROLLER BLINDS, VENETIANS, JAPANESE PANELS AND PLEATED.

#### PLEATED BLINDS

A folding fabric ideal for shading rooms - available in a wide range of colors.