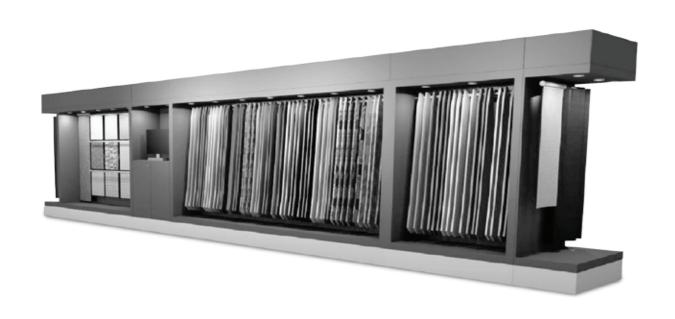

## P.O.S. AND RETAIL SOLUTIONS

PERSONALIZED PRODUCT PRESENTATION SOLUTIONS WITH DIFFERENT MODULES AND COLOR SYSTEMS.

SBM meets the needs of consumers by offering the latest window dressing trends. Collections are visible in our show room.

## SBM PROVIDES ACCESSIBLE PERSONALIZED MERCHANDISING, P.O.S. TOOLS AND SERVICES FOR OUR CUSTOMERS.

SBM delivers a complete and comprehensive retail concept, with display solutions, high and sample books and communication tools. Digital screens are placed in a shop and are connected to the digital portal. This digital portal is your sales system for your customers. It visualizes the follow-up of orders, provides sales statistics and business analysis and sends your orders directly to the factory.