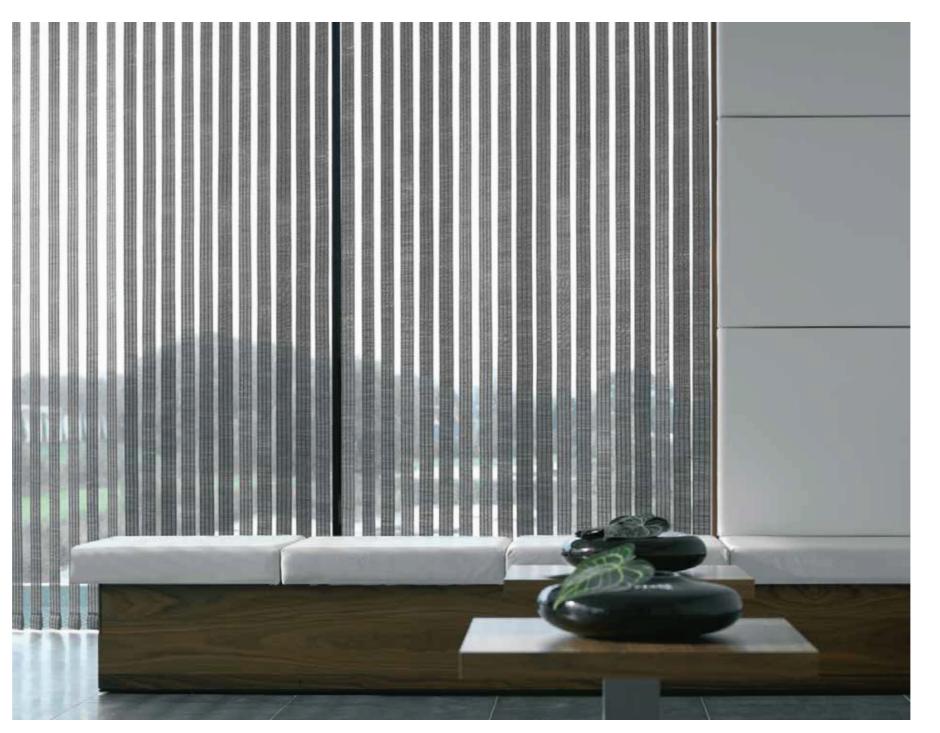

### BLINDS COLLECTION

SBM OFFERS A WIDE RANGE OF BLINDS, FROM CONTEMPORARY TO CLASSIC, COUNTRY LIVING TO CITY LIFE STYLE.

SBM CONSTANTLY SEEKS INNOVATIVE
WAYS TO CREATE NEW PRODUCTS TO
MEET THE REQUIREMENTS OF THE MOST
DEMANDING CUSTOMERS

SBM offers a number of window treatments falling into 5 differents categories: Roman Blinds, Roller Blinds, Venetians (Wood and Aluminium), Japanese Panels and Pleated.

THE BLINDS COLLECTION: ROMAN BLINDS, ROLLER BLINDS, VENETIANS, JAPANESE PANELS AND PLEATED.

### JAPANESE PANELS

Minimalist and contemporary. The ideal solution for large windows and room dividers.