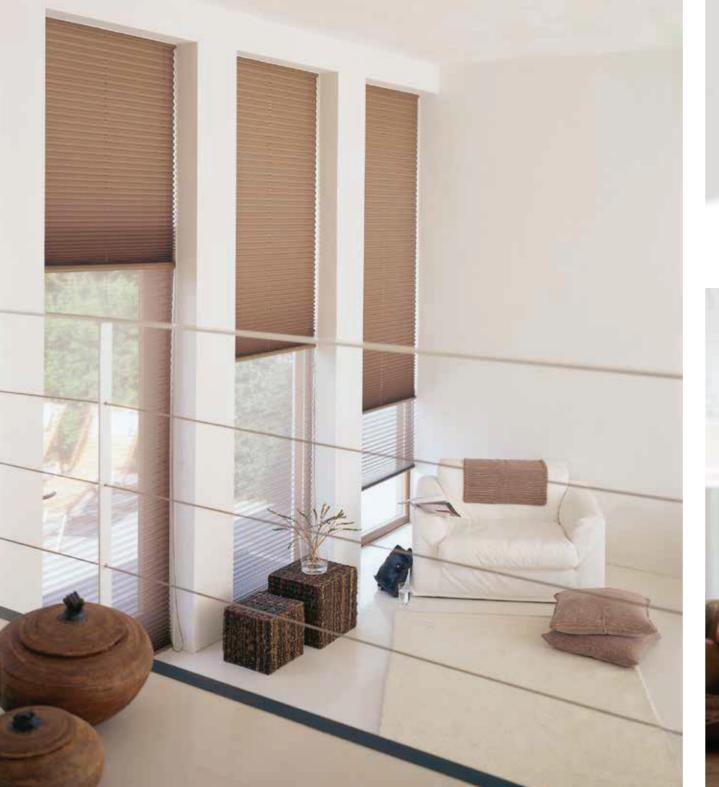

### BLINDS COLLECTION

SBM OFFERS A WIDE RANGE OF BLINDS, FROM CONTEMPORARY TO CLASSIC, COUNTRY LIVING TO CITY LIFE STYLE.

SBM CONSTANTLY SEEKS INNOVATIVE
WAYS TO CREATE NEW PRODUCTS TO
MEET THE REQUIREMENTS OF THE MOST
DEMANDING CUSTOMERS

SBM offers a number of window treatments falling into 5 differents categories: Roman Blinds, Roller Blinds, Venetians (Wood and Aluminium), Japanese Panels and Pleated.

THE BLINDS COLLECTION: ROMAN BLINDS, ROLLER BLINDS, VENETIANS, JAPANESE PANELS AND PLEATED.

#### PLEATED BLINDS

A folding fabric ideal for shading rooms - available in a wide range of colors.