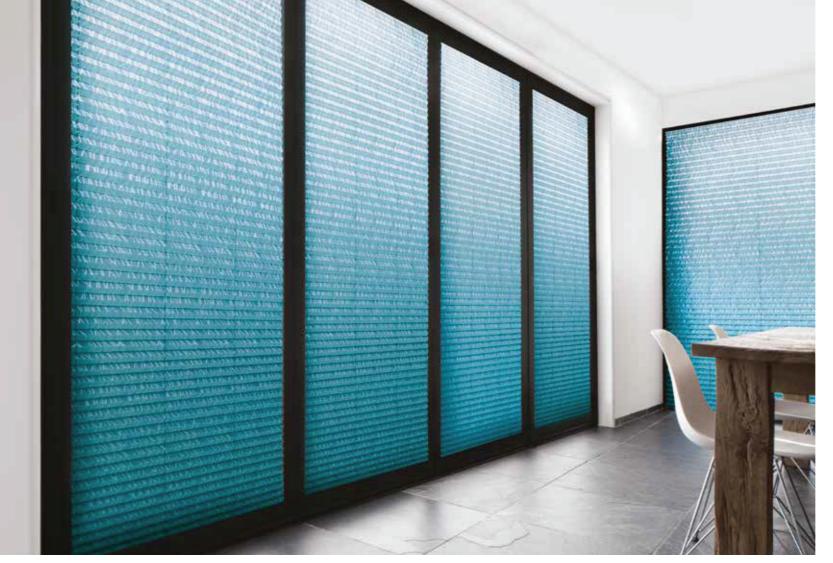

### BLINDS COLLECTION

SBM OFFERS A WIDE RANGE OF BLINDS, FROM CONTEMPORARY TO CLASSIC, COUNTRY LIVING TO CITY LIFE STYLE.

SBM CONSTANTLY SEEKS INNOVATIVE
WAYS TO CREATE NEW PRODUCTS TO
MEET THE REQUIREMENTS OF THE MOST
DEMANDING CUSTOMERS

SBM offers a number of window treatments falling into 5 differents categories: Roman Blinds, Roller Blinds, Venetians (Wood and Aluminium), Japanese Panels and Pleated.

THE BLINDS COLLECTION: ROMAN BLINDS, ROLLER BLINDS, VENETIANS, JAPANESE PANELS AND PLEATED.

#### PLEATED BLINDS

A folding fabric ideal for shading rooms - available in a wide range of colors.