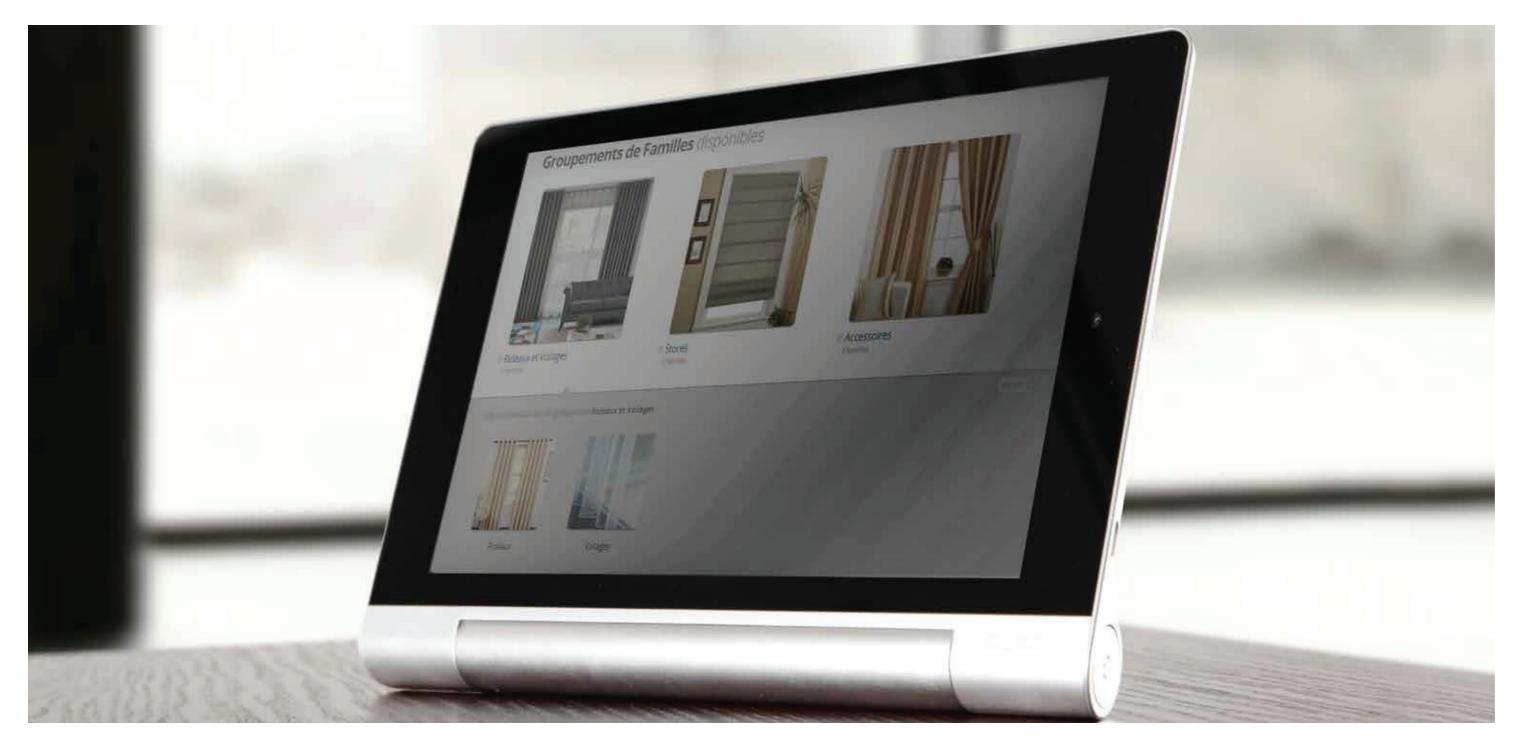

### IT SOLUTIONS

SBM offers a customizable sales system, developed in-house, offering real assistance to sales teams.

27

## SBM PROVIDES ACCESSIBLE PERSONALIZED MERCHANDISING, P.O.S. TOOLS AND SERVICES FOR OUR CUSTOMERS.

SBM delivers a complete and comprehensive retail concept, with display solutions, high and sample books and communication tools. Digital screens are placed in a shop and are connected to the digital portal. This digital portal is your sales system for your customers. It visualizes the follow-up of orders, provides sales statistics and business analysis and sends your orders directly to the factory.