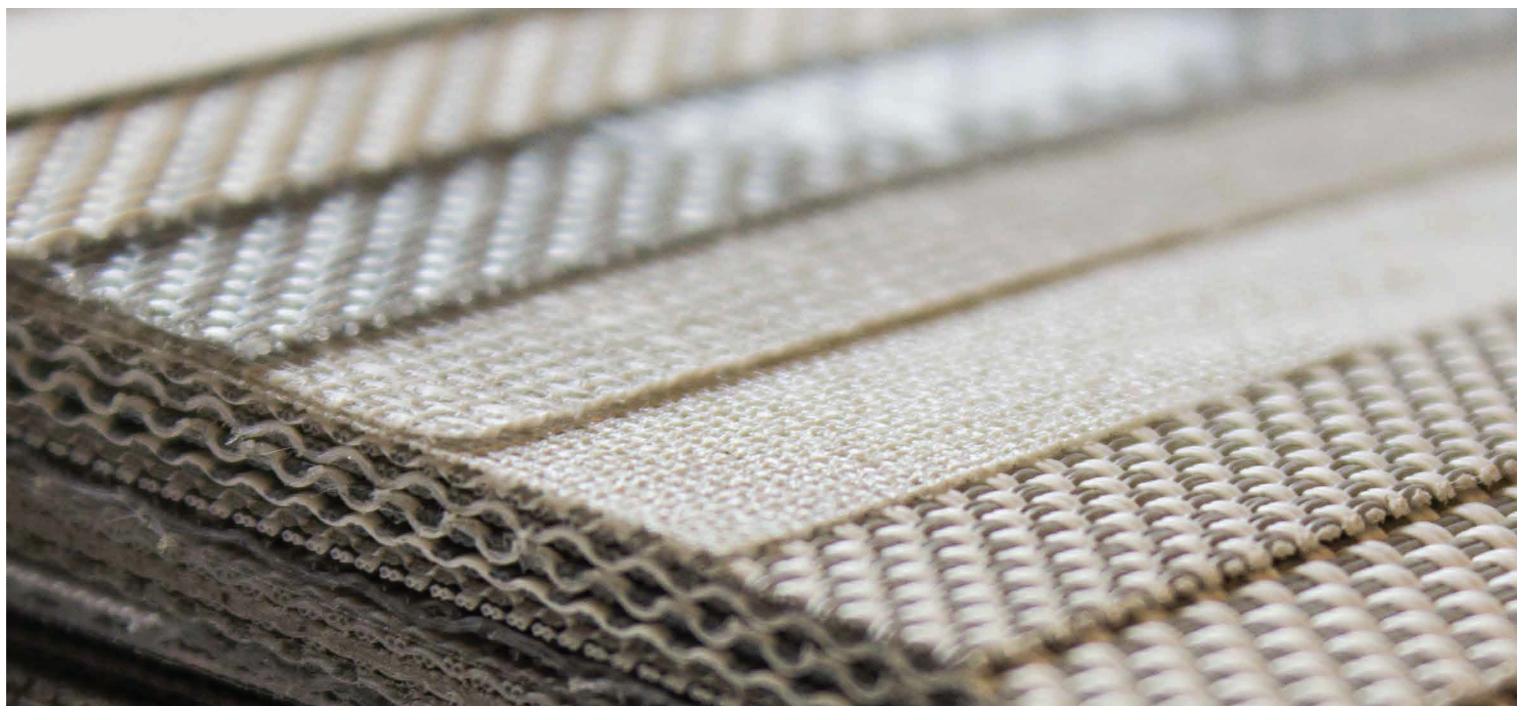

# TEXTILE COLLECTION

A LARGE RANGE OF TEXTILE REFERENCES WITH DIFFERENT QUALITIES AND COLOR OPTIONS.

DIFFRENT VARIETIES OF FABRICS SUCH AS JACQUARD, COTTON CANVAS, VELOURS, TAFFETAS AND BLACKOUTS.