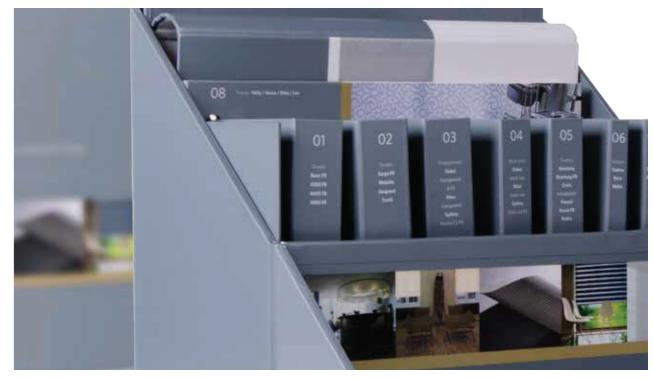

### MERCHANDISING

SBM offers a complete and ready-to-use merchandising solution with fourniture concept, layout plan, displays and communication tools.

## P.O.S. AND RETAIL SOLUTIONS

PERSONALIZED PRODUCT PRESENTATION SOLUTIONS WITH DIFFERENT MODULES AND COLOR SYSTEMS.

SBM meets the needs of consumers by offering the latest window dressing trends. Collections are visible in our show room.

## SBM PROVIDES ACCESSIBLE PERSONALIZED MERCHANDISING, P.O.S. TOOLS AND SERVICES FOR OUR CUSTOMERS.

SBM delivers a complete and comprehensive retail concept, with display solutions, high and sample books and communication tools. Digital screens are placed in a shop and are connected to the digital portal. This digital portal is your sales system for your customers. It visualizes the follow-up of orders, provides sales statistics and business analysis and sends your orders directly to the factory.