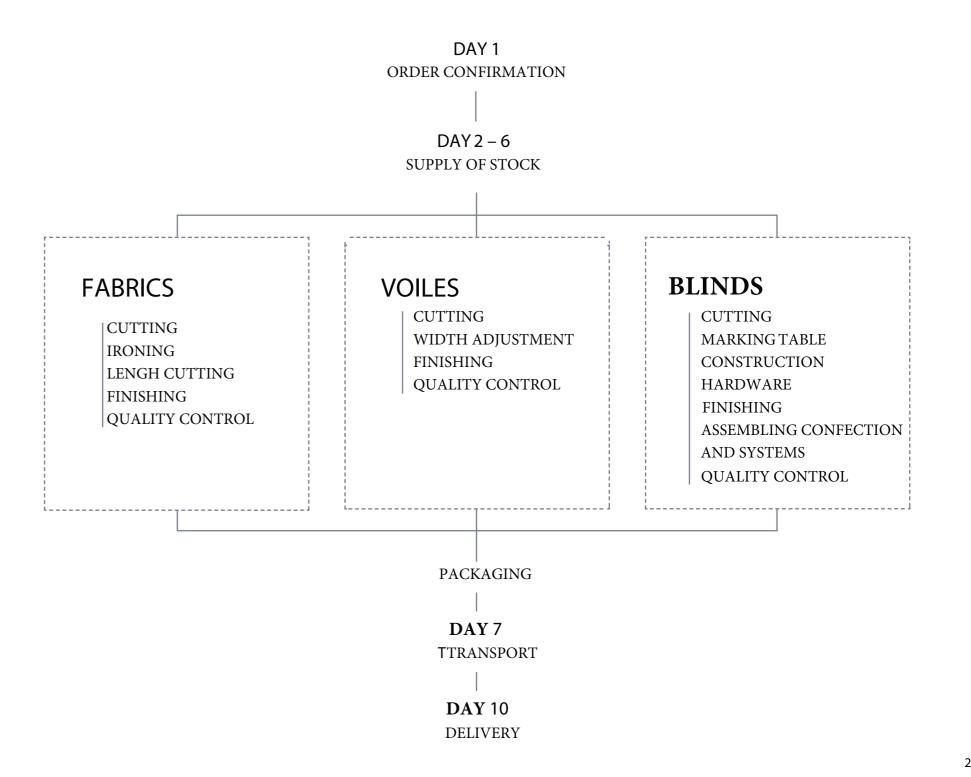

# PROCESS & SERVICES

SBM IS DEDICATED TO IMPROVING QUALITY, MANUFACTURING AND FINDING END TO END SOLUTIONS TO ENSURE A HIGH QUALITY FINISHED PRODUCT .

Thanks to an active Research and Development Department, SBM works in the development of new technologies for the textile industry.

SBM production is supported by a reliable, quick and secure IT system especially developed to assist the customer from order to delivery.

| 24